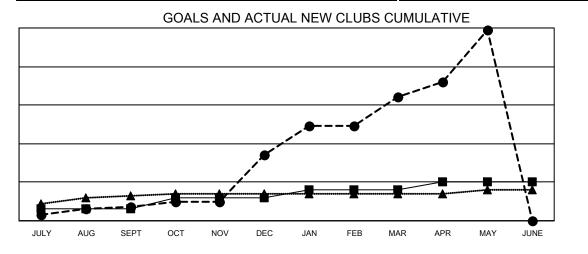

## GAT MONTHLY MEMBERSHIP PROGRESS REPORT

Multiple District 3232

Results as of: 5/31/2021

LOCATION: INDIA

| Clubs                      |               |           |               | Members                    |                        |                         |                                                    |  |  |
|----------------------------|---------------|-----------|---------------|----------------------------|------------------------|-------------------------|----------------------------------------------------|--|--|
| RESULTS FOR 2020-2021      |               |           |               | RESULTS FOR 2020-2021      |                        |                         |                                                    |  |  |
| QUARTER                    | NEW CLUB GOAL | NEW CLUBS | DROPPED CLUBS | QUARTER MEM                | BER GROWTH NET<br>GOAL | MEMBER GROWTH<br>ACTUAL | DROPPED<br>MEMBERS ACTUAL<br>(including transfers) |  |  |
| JULY/AUG/SEPT              | 6             | 7<br>27   | 3             | JULY/AUG/SEPT              | 315                    | 491                     | 138<br>572                                         |  |  |
| OCT/NOV/DEC<br>JAN/FEB/MAR | 6<br>4        | 30        | 0<br>16       | OCT/NOV/DEC<br>JAN/FEB/MAR | 355<br>190             | 2,073<br>815            | 329                                                |  |  |
| APR/MAY/JUNE               | 4             | 35        | 0             | APR/MAY/JUNE               | 190                    | 908                     | 321                                                |  |  |

- CURRENT YEAR ACTUAL NEW CLUBS

- LAST YEAR ACTUAL NEW CLUBS

| DROPPED CLUBS: 19 |            | 297 CLUBS OF 433 ADDED 1 OR MORE | GENDER DISTRIBUTION        |                 |        |
|-------------------|------------|----------------------------------|----------------------------|-----------------|--------|
|                   |            | NEW MEMBERS                      | MALE                       | 11,354 (63.44%) |        |
|                   |            |                                  | FEMALE                     | 6,543 (36.56%)  |        |
| DROPPED MEMBERS   |            |                                  |                            |                 |        |
| DECEASED          | 80         | CLICK HERE FOR CUMULATIVE        | TOTAL FAMILY UNIT MEMBERS  |                 | 14,076 |
| CLUB CANCELLED    | 204        | MEMBERSHIP DATA                  | FAMILY MEMBERS PAYING HALF |                 |        |
| OTHER             | 1,076      |                                  |                            |                 | 9,756  |
| TOTAL             | 1,360      |                                  | DUES                       |                 |        |
|                   | 0 <b>0</b> |                                  |                            |                 |        |