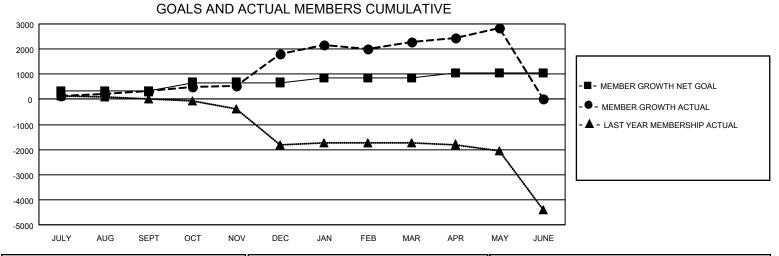

## GAT MONTHLY MEMBERSHIP PROGRESS REPORT

Multiple District 3232

Results as of: 5/31/2021

LOCATION: INDIA

| Clubs                      |               |           |               | Members                    |                        |                         |                                                    |  |  |
|----------------------------|---------------|-----------|---------------|----------------------------|------------------------|-------------------------|----------------------------------------------------|--|--|
| RESULTS FOR 2020-2021      |               |           |               | RESULTS FOR 2020-2021      |                        |                         |                                                    |  |  |
| QUARTER                    | NEW CLUB GOAL | NEW CLUBS | DROPPED CLUBS | QUARTER MEM                | BER GROWTH NET<br>GOAL | MEMBER GROWTH<br>ACTUAL | DROPPED<br>MEMBERS ACTUAL<br>(including transfers) |  |  |
| JULY/AUG/SEPT              | 6             | 7<br>27   | 3             | JULY/AUG/SEPT              | 315                    | 491                     | 138<br>572                                         |  |  |
| OCT/NOV/DEC<br>JAN/FEB/MAR | 6<br>4        | 30        | 0<br>16       | OCT/NOV/DEC<br>JAN/FEB/MAR | 355<br>190             | 2,073<br>815            | 329                                                |  |  |
| APR/MAY/JUNE               | 4             | 35        | 0             | APR/MAY/JUNE               | 190                    | 908                     | 321                                                |  |  |

- CURRENT YEAR ACTUAL NEW CLUBS

- LAST YEAR ACTUAL NEW CLUBS

| DROPPED CLUBS: 19 |            | 297 CLUBS OF 433 ADDED 1 OR MORE | GENDER DISTRIBUTION        |                 |        |
|-------------------|------------|----------------------------------|----------------------------|-----------------|--------|
|                   |            | NEW MEMBERS                      | MALE                       | 11,354 (63.44%) |        |
|                   |            |                                  | FEMALE                     | 6,543 (36.56%)  |        |
| DROPPED MEMBERS   |            |                                  |                            |                 |        |
| DECEASED          | 80         | CLICK HERE FOR CUMULATIVE        | TOTAL FAMILY UNIT MEMBERS  |                 | 14,076 |
| CLUB CANCELLED    | 204        | MEMBERSHIP DATA                  | FAMILY MEMBERS PAYING HALF |                 |        |
| OTHER             | 1,076      |                                  |                            |                 | 9,756  |
| TOTAL             | 1,360      |                                  | DUES                       |                 |        |
|                   | 0 <b>0</b> |                                  |                            |                 |        |